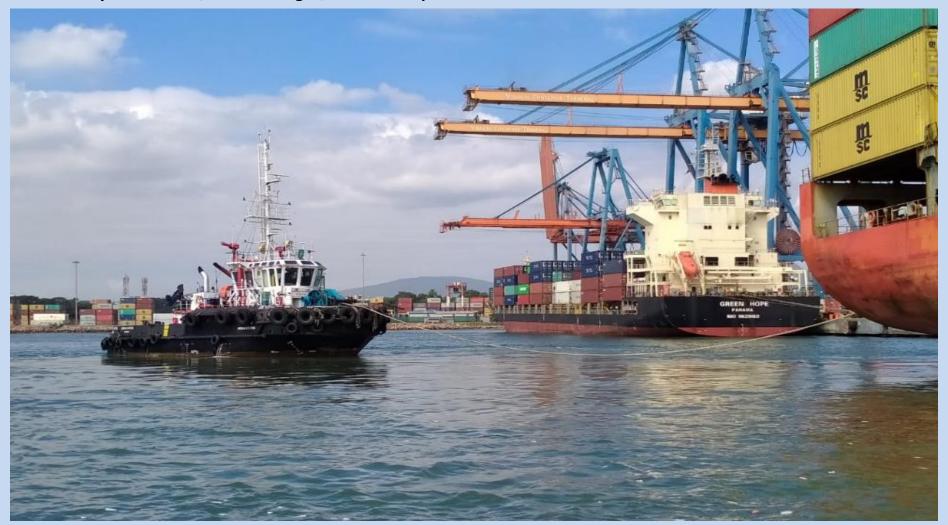

- One of the core operations of Visakhapatnam Port Trust is Pilotage of merchant vessels into and out of the port and one of the important resources needed in this operation is Tug.
- A tug is a floating craft that manoeuvres vessels by pushing or towing them. Tugs move vessels that either should not move by themselves, such as ships in narrow channels of harbour or congested areas or those that could not move by themselves, such as barges, disabled ships.

Tugs are powerful for their size and strongly built, and can operate in close quarters.

05 Nos. of Bollard Pull (ASD / Tractor) Tugs.

• 01 No. of Agni Class Fire Float.

• 01 No. of Garbage removal Craft (Jala Sudhak).