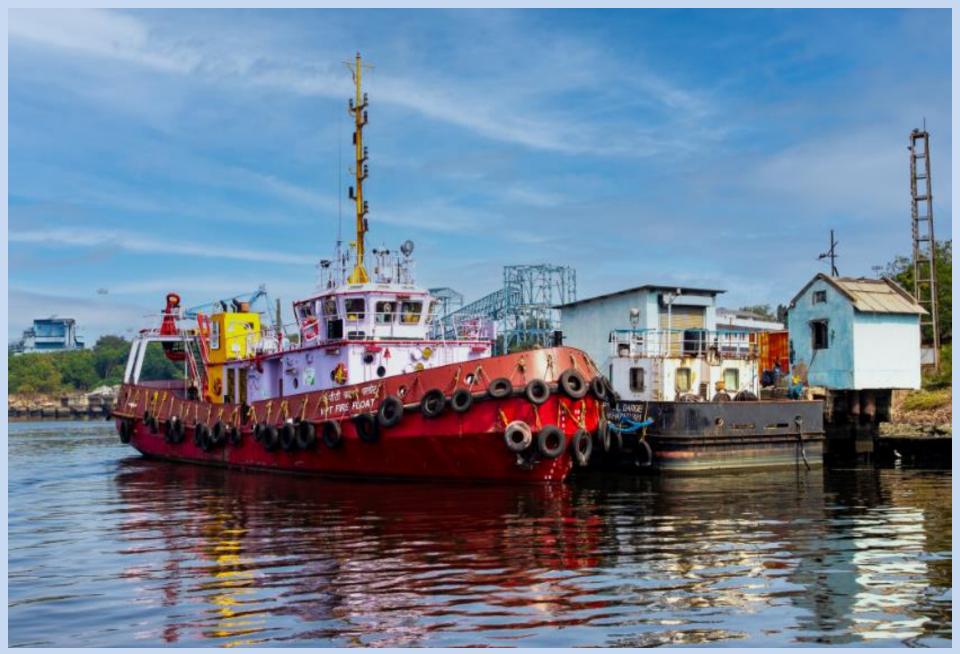

Tugs are powerful for their size and strongly built, and can operate in close quarters.

05 Nos. of Bollard Pull (ASD / Tractor) Tugs.

• 01 No. of Agni Class Fire Float.

• 01 No. of Garbage removal Craft (Jala Sudhak).