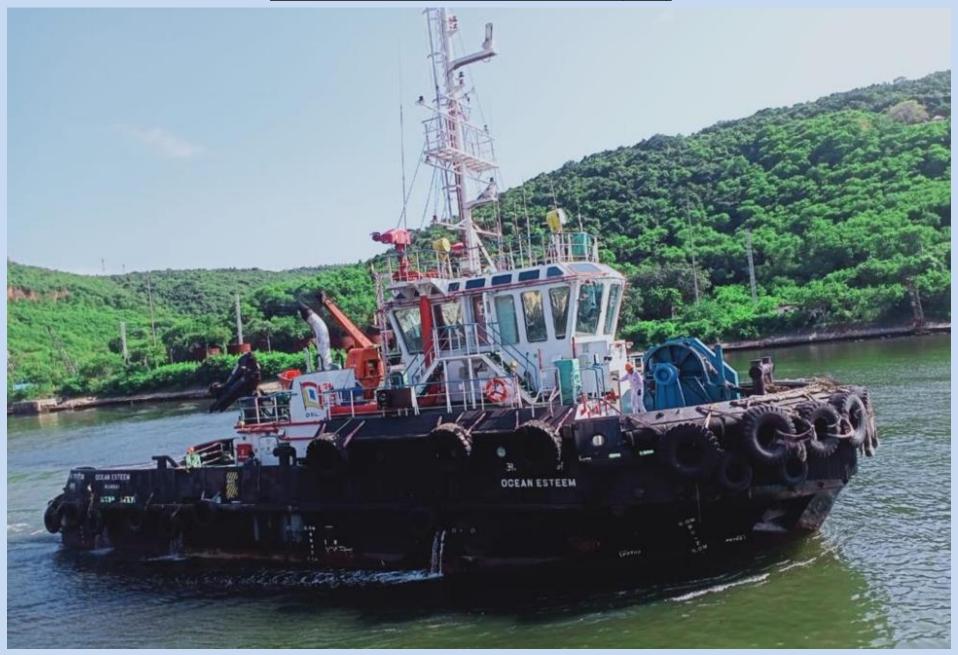

Tugs are powerful for their size and strongly built, and can operate in close quarters.

05 Nos. of Bollard Pull (ASD / Tractor) Tugs.

• 01 No. of Agni Class Fire Float.

• 01 No. of Garbage removal Craft (Jala Sudhak).