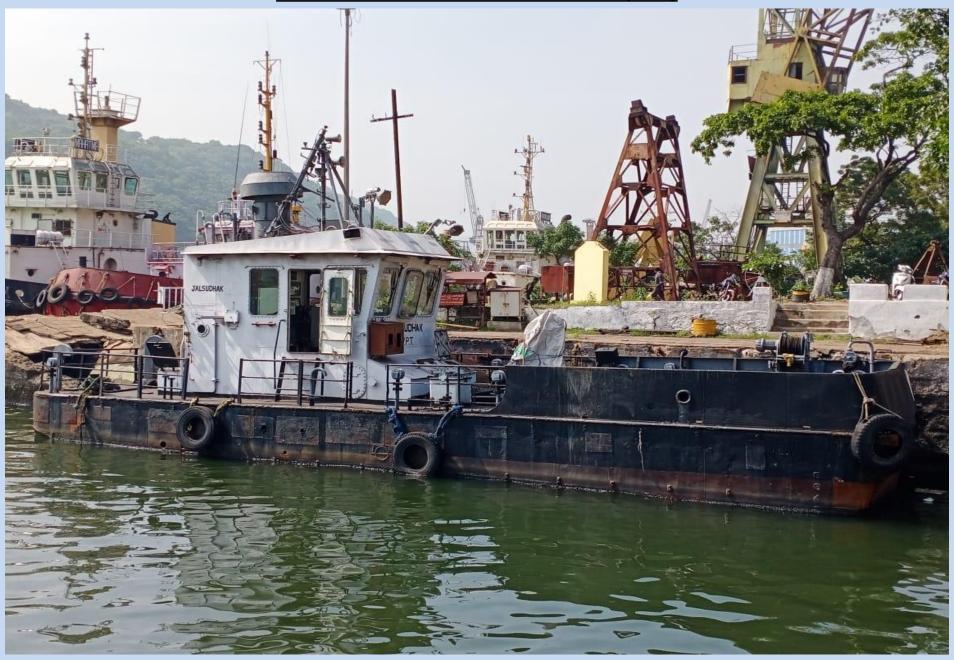

Tugs are powerful for their size and strongly built, and can operate in close quarters.

05 Nos. of Bollard Pull (ASD / Tractor) Tugs.

• 01 No. of Agni Class Fire Float.

• 01 No. of Garbage removal Craft (Jala Sudhak).